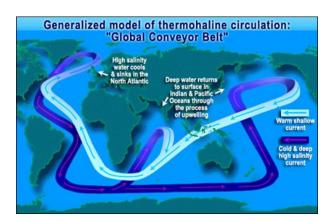

## **OCEAN CURRENTS**

What is a gyre?

What are the 4 main ocean gyres?

What is the main factor that causes the urface currents?

Explain how deep ocean currents are different than surface currents.