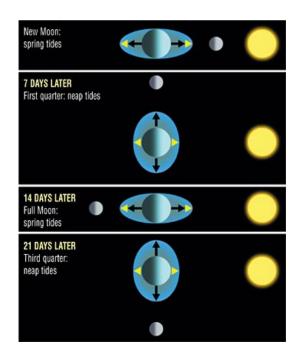

## **Spring vs Neap Tides**

## **Explain each of the following:**

Spring tide:

Neap tide:

3 Tidal Patterns: