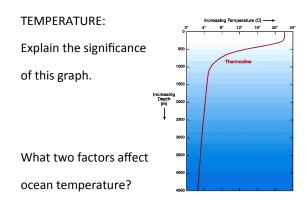

## Oceanography

What two main factors affect the density of ocean water?

SALINITY:

What is salinity?

What is the average salinity of the ocean?

What are the factors that affect salinity:

A graph similar to this one could be created for the density of ocean water. What would the thermocline line be called on that graph?