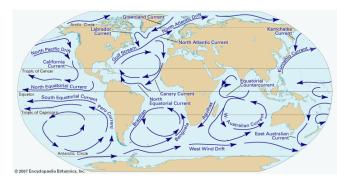

## **OCEAN CURRENTS**

What is a gyre?

What are the 4 main ocean gyres?

What is the main factor that causes the urface currents?

Explain how deep ocean currents are different than surface currents.